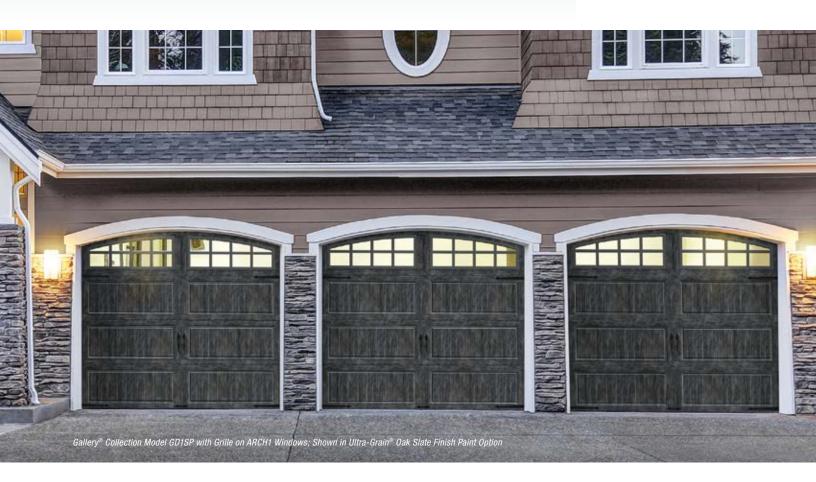

GALLERY®, CLASSIC<sup>™</sup> AND MODERN STEEL<sup>™</sup> COLLECTIONS

#### THE BEAUTY OF STAINED WOOD WITHOUT THE UPKEEP

Clopay's Ultra-Grain<sup>®</sup> paint finish delivers the best of both worlds: the realistic look of natural wood with the low maintenance and energy efficiency benefits of insulated steel. But unlike real wood, it's UV-resistant and impervious to moisture, so it won't fade, rot, split, shrink or crack, saving you and the environment material, energy and resources necessary to maintain or replace door components.

### FEATURES

- The painted steel surface simulates a real stained door without the hassles of staining and the ongoing maintenance of wood.
- For Gallery<sup>®</sup> and Classic<sup>™</sup> Collection doors, the woodgrain pattern is bi-directional, running horizontal on stiles and vertical on panels, while on the Modern Steel™ Collection, the woodgrain runs uni-directional for an authentic, architecturally accurate look.
- Available in Walnut, Dark, Cherry, Medium and Slate Finishes that complement entry doors, shutters and other exterior stained wood products.
- Available on select 3-layer Gallery<sup>®</sup>, Modern Steel<sup>™</sup> and Classic<sup>™</sup> Collection models.
- The exterior surface texture complements the woodgrain pattern being used. For Gallery<sup>®</sup> and Classic<sup>™</sup> Collection doors, a stucco texture accentuates the bi-directional pattern, while on the Modern Steel<sup>™</sup> Collection, a woodgrain surface texture helps to make the door appear true to life.
- Available for select WINDCODE<sup>®</sup> applications.

#### FINISHES

GALLERY® COLLECTION ULTRA-GRAIN® OAK FINISHES

MODERN STEEL<sup>™</sup> COLLECTION ULTRA-GRAIN<sup>®</sup> CYPRESS FINISHES

Slate Finish

CLASSIC<sup>™</sup> COLLECTION ULTRA-GRAIN<sup>®</sup> CLASSIC FINISHES