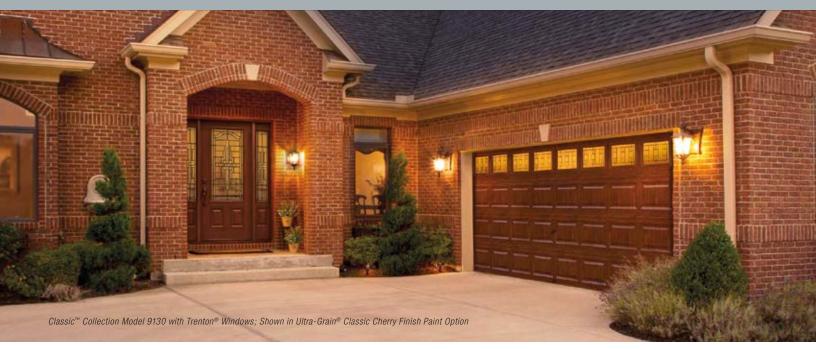

GALLERY®, CLASSIC<sup>™</sup> AND MODERN STEEL<sup>™</sup> COLLECTIONS

#### THE BEAUTY OF STAINED WOOD WITHOUT THE UPKEEP

Clopay's Ultra-Grain<sup>®</sup> paint finish delivers the best of both worlds: the realistic look of natural wood with the low maintenance and energy efficiency benefits of insulated steel. But unlike real wood, it's UV-resistant and impervious to moisture, so it won't fade, rot, split, shrink or crack, saving you and the environment material, energy and resources necessary to maintain or replace door components.

### FEATURES

- The painted steel surface simulates a real stained door without the hassles of staining and the ongoing maintenance of wood.
- For Gallery<sup>®</sup> and Classic<sup>™</sup> Collection doors, the woodgrain pattern is bi-directional, running horizontal on stiles and vertical on panels, while on the Modern Steel™ Collection, the woodgrain runs uni-directional for an authentic, architecturally accurate look.
- Available in Walnut, Dark, Cherry, Medium and Slate Finishes that complement entry doors, shutters and other exterior stained wood products.
- Available on select 3-layer Gallery<sup>®</sup>, Modern Steel<sup>™</sup> and Classic<sup>™</sup> Collection models.
- The exterior surface texture complements the woodgrain pattern being used. For Gallery<sup>®</sup> and Classic<sup>™</sup> Collection doors, a stucco texture accentuates the bi-directional pattern, while on the Modern Steel<sup>™</sup> Collection, a woodgrain surface texture helps to make the door appear true to life.
- Available for select WINDCODE<sup>®</sup> applications.

#### FINISHES

GALLERY® COLLECTION ULTRA-GRAIN® OAK FINISHES

MODERN STEEL<sup>™</sup> COLLECTION ULTRA-GRAIN<sup>®</sup> CYPRESS FINISHES

Slate Finish

CLASSIC<sup>™</sup> COLLECTION ULTRA-GRAIN<sup>®</sup> CLASSIC FINISHES