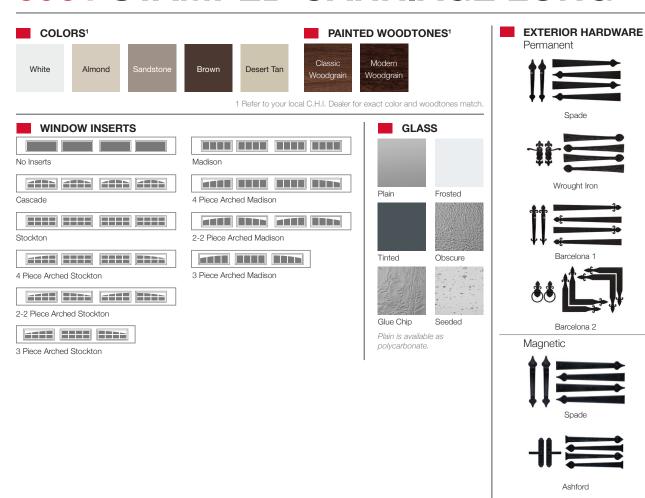

Insulation Type

1-3/8" Polystyrene



| R-value           | R-7.94                                                                    |
|-------------------|---------------------------------------------------------------------------|
| Backing           | Vinyl                                                                     |
| Construction Type | Standard                                                                  |
| Wind Load         | Non Impact and Impact Rated                                               |
| Warranty          | Limited Lifetime on sections<br>3 Years on Springs<br>3 Years on Hardware |
| Extended Coverage | Appearance and Lifetime Package                                           |

Your Local Garage Door Professional

## **5951 STAMPED CARRIAGE LONG**



Clavos