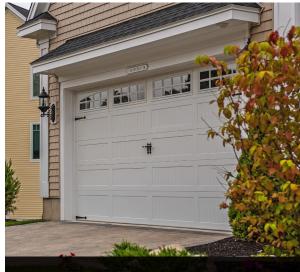

Shown in white with optional 4 piece arched stockton window inserts, plain glass and wrought iron hardware.