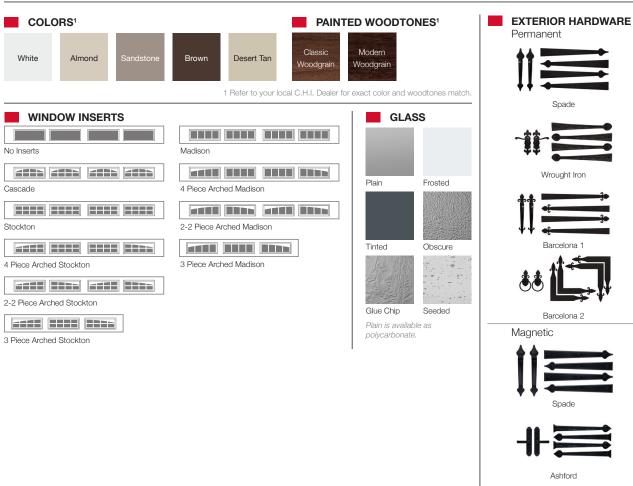

Shown in white with optional 4 piece arched stockton window inserts, plain glass and wrought iron hardware.