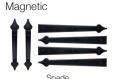

|
|-------------------|---------------------------------------------------------------------------|
| Backing           | Steel                                                                     |
| Construction Type | Heavy Duty                                                                |
| Wind Load         | Non Impact and Impact Rated                                               |
| Warranty          | Limited Lifetime on sections<br>3 Years on Springs<br>6 Years on Hardware |
| Extended Coverage | Appearance and Lifetime Package                                           |

Your Local Garage Door Professional

## **5916 STAMPED CARRIAGE LONG**



C.H.I. COLOR MATCHING<sup>1</sup>







Florence

LaSalle not available in 18" sections









Ashford



Clavos

Frosted

Obscure