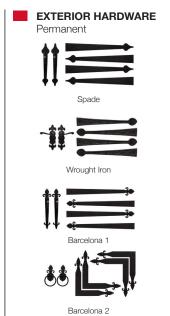

|
|-------------------|---------------------------------------------------------------------------|
| Backing           | Steel                                                                     |
| Construction Type | Heavy Duty                                                                |
| Wind Load         | Non Impact and Impact Rated                                               |
| Warranty          | Limited Lifetime on sections<br>3 Years on Springs<br>6 Years on Hardware |
| Extended Coverage | Appearance and Lifetime Package                                           |

Your Local Garage Door Professional

## **5916 STAMPED CARRIAGE LONG**



C.H.I. COLOR MATCHING<sup>1</sup>







Florence

LaSalle not available in 18" sections









Ashford



Clavos

Frosted

Obscure