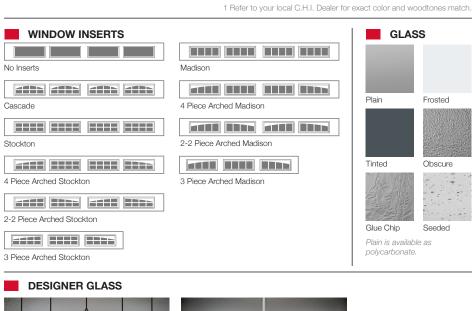

## **5916 STAMPED CARRIAGE LONG**

C.H.I. COLOR MATCHING<sup>1</sup>

Florence

LaSalle not available in 18" sections

Ashford

Clavos

Frosted

Obscure