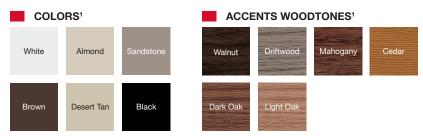

## **5916 STAMPED CARRIAGE LONG**

C.H.I. COLOR MATCHING<sup>1</sup>

Florence

LaSalle not available in 18" sections

Ashford

Clavos

Frosted

Obscure