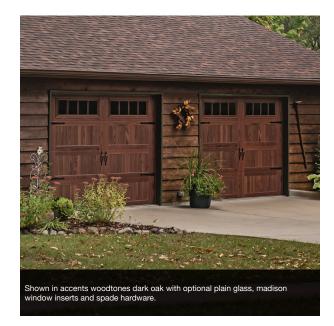

## **5916 STAMPED CARRIAGE LONG**

C.H.I. COLOR MATCHING<sup>1</sup>

Florence

LaSalle not available in 18" sections

Ashford

Clavos

Frosted

Obscure