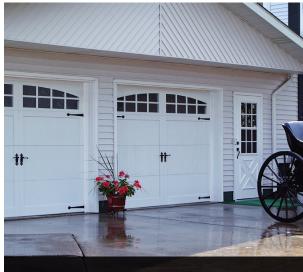

5831A shown in white with optional arched stockton window design and wrought iron hardware.