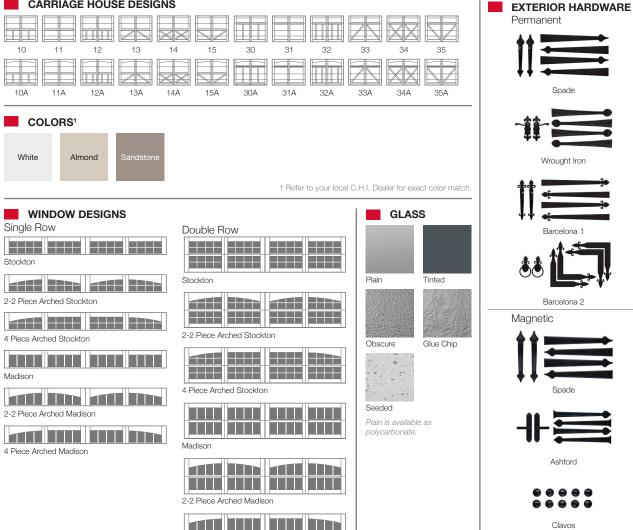

## CARRIAGE HOUSE DESIGNS

Wrought Iron Barcelona 2 Magnetic Spade

Spade

4 Piece Arched Madison

1485 Sunrise Drive | Arthur, IL 61911 | USA

All information presented is based on the specifications and features available at the time of printing and is subject to change without notice.