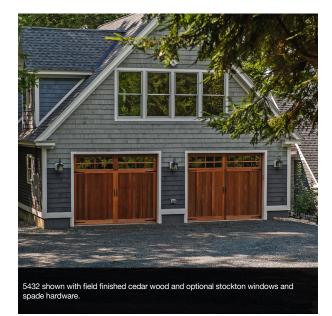

# **5400 WOOD OVERLAY CARRIAGE**

#### WOODS1

1 Wood types used are Western Red Cedar and Fijian Mahogany.