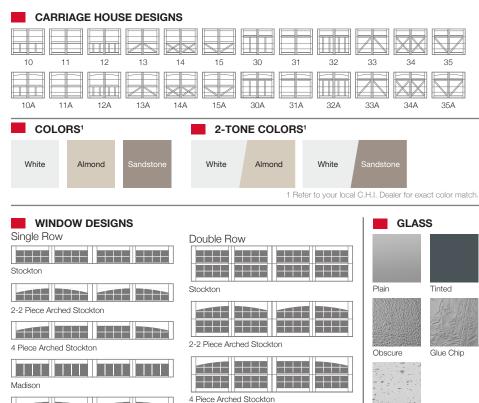

## **5300 STEEL OVERLAY CARRIAGE**

4 Piece Arched Madison

Seeded

Plain is available as polycarbonate.

EXTERIOR HARDWARE

Wrought Iron

Magnetic

Ashford