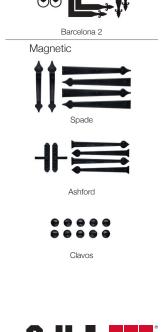

nsulation Type

1-3/8" Polystyrene



| R-value           | R-7.94                                                                    |
|-------------------|---------------------------------------------------------------------------|
| Backing           | Vinyl                                                                     |
| Construction Type | Standard                                                                  |
| Wind Load         | Non Impact and Impact Rated                                               |
| Warranty          | Limited Lifetime on sections<br>3 Years on Springs<br>3 Years on Hardware |
| Extended Coverage | Appearance and Lifetime Package                                           |

Your Local Garage Door Professional

## **5251 STAMPED CARRIAGE SHORT**





EXTERIOR HARDWARE

Wrought Iron

Permanent