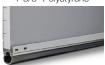

## Shown in white with optional cascade window inserts and spade hardware.

## SPECIFICATIONS

Insulation Type

1-3/8" Polystyrene



| R-value           | R-7.94                                                                    |
|-------------------|---------------------------------------------------------------------------|
| Backing           | Vinyl                                                                     |
| Construction Type | Standard                                                                  |
| Wind Load         | Non Impact and Impact Rated                                               |
| Warranty          | Limited Lifetime on sections<br>3 Years on Springs<br>3 Years on Hardware |
| Extended Coverage | Appearance and Lifetime Package                                           |

Your Local Garage Door Professional

## **5251 STAMPED CARRIAGE SHORT**





EXTERIOR HARDWARE

Wrought Iron

P