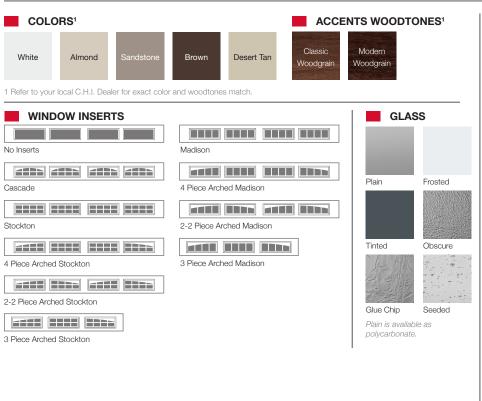

## SPECIFICATIONS

Insulation Type

1-3/8" Polystyrene

| R-value           | R-7.94                                                                    |
|-------------------|---------------------------------------------------------------------------|
| Backing           | Vinyl                                                                     |
| Construction Type | Standard                                                                  |
| Wind Load         | Non Impact and Impact Rated                                               |
| Warranty          | Limited Lifetime on sections<br>3 Years on Springs<br>3 Years on Hardware |
| Extended Coverage | Appearance and Lifetime Package                                           |