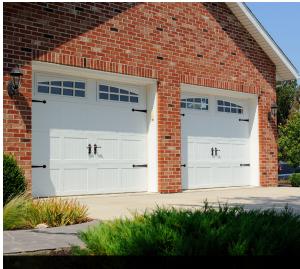

Shown in white with optional arched stockton window inserts and wrought iron hardware.