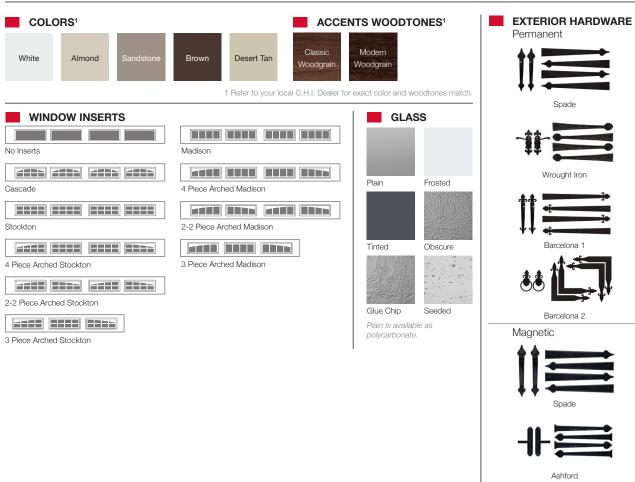

Shown in white with optional arched stockton window inserts and wrought iron hardware.