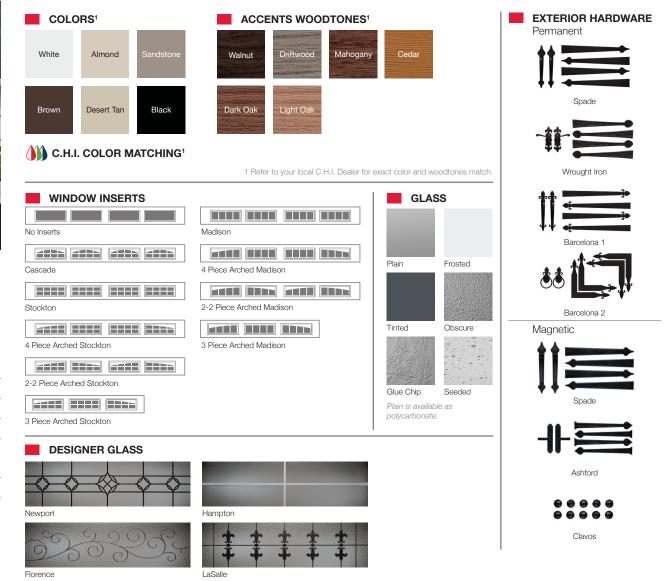

## **5216 STAMPED CARRIAGE SHORT**

LaSalle not available in 18" sections

chiohd.com 1485 Sunrise Drive | Arthur, IL 61911 | USA

All information presented is based on the specifications and features available at the time of printing and is subject to change without notice.