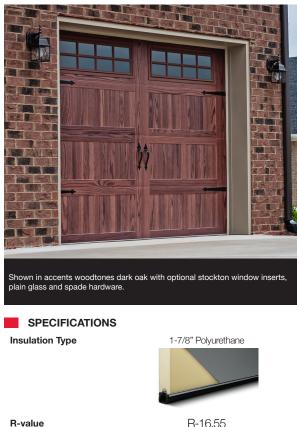

| R-value           | R-16.55                                                                   |
|-------------------|---------------------------------------------------------------------------|
| Backing           | Steel                                                                     |
| Construction Type | Heavy Duty                                                                |
| Wind Load         | Non Impact and Impact Rated                                               |
| Warranty          | Limited Lifetime on sections<br>3 Years on Springs<br>6 Years on Hardware |
| Extended Coverage | Appearance and Lifetime Package                                           |
|                   |                                                                           |