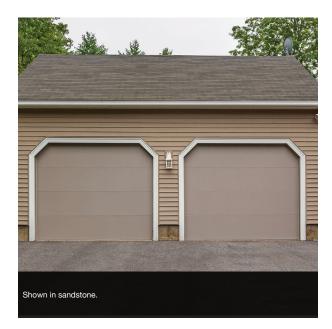

## SPECIFICATIONS

Insulation Type



| R-value           | R-10.29                                                                   |
|-------------------|---------------------------------------------------------------------------|
| Backing           | Steel                                                                     |
| Construction Type | Medium Duty                                                               |
| Wind Load         | Non Impact and Impact Rated                                               |
| Warranty          | Limited Lifetime on sections<br>3 Years on Springs<br>6 Years on Hardware |
| Extended Coverage | Appearance and Lifetime Package                                           |

Your Local Garage Door Professional

## **4284 FLUSH PANEL**

## COLORS<s