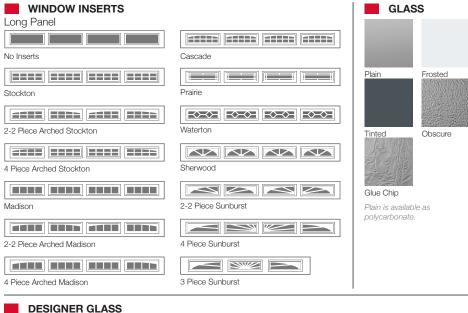

## COLORS<sup>1</sup>

C.H.I. CUSTOM COLOR MATCHING<sup>1</sup>

1 Refer to your local C.H.I. Dealer for exact color match.

Hawthorne and Somerset shown in platinum leading and is also available in brass leading.