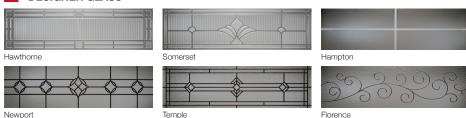

## COLORS<sup>1</sup>

C.H.I. CUSTOM COLOR MATCHING<sup>1</sup>

1 Refer to your local C.H.I. Dealer for exact color match.

Hawthorne and Somerset shown in platinum leading and is also available in brass leading.