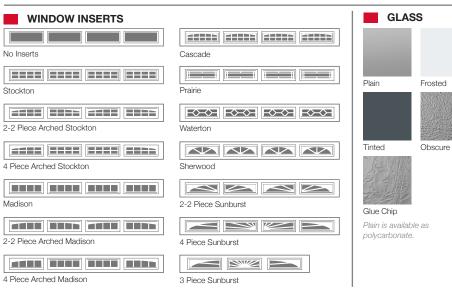

ype** 

No Insulation



| R-value           | _                                                                         |
|-------------------|---------------------------------------------------------------------------|
| Backing           | _                                                                         |
| Construction Type | Standard                                                                  |
| Wind Load         | Non Impact and Impact Rated                                               |
| Warranty          | Limited Lifetime on sections<br>3 Years on Springs<br>3 Years on Hardware |

Your Local Garage Door Professional

## **4250 LONG RAISED PANEL**



C.H.I. CUSTOM COLOR MATCHING<sup>1</sup>

1 Refer to your local C.H.I. Dealer for exact color and woodtones match.