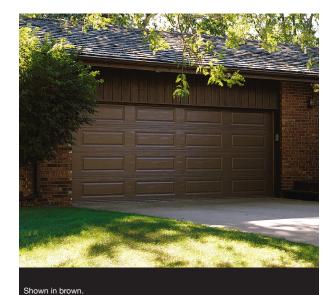

## Shown in Brown.

## SPECIFICATIONS

| Insulation Type   | 1-3/8" Polystyrene                                                        |  |  |
|-------------------|---------------------------------------------------------------------------|--|--|
| R-value           | R-7.94                                                                    |  |  |
| Backing           | Vinyl                                                                     |  |  |
| Construction Type | Heavy Duty                                                                |  |  |
| Wind Load         | Non Impact and Impact Rated                                               |  |  |
| Warranty          | Limited Lifetime on sections<br>3 Years on Springs<br>6 Years on Hardware |  |  |

## **4241 LONG RAISED PANEL**