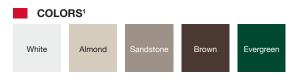

## ()) C.H.I. CUSTOM COLOR MATCHING<sup>1</sup>

| WINDOW INSERTS            |                    | GLAS                               | s       |
|---------------------------|--------------------|------------------------------------|---------|
| No Inserts                | Cascade            |                                    |         |
| Stockton                  | Prairie            | Plain                              | Frosted |
| 2-2 Piece Arched Stockton | Waterton           |                                    |         |
| 4 Piece Arched Stockton   | Sherwood           | Tinted Obscure                     | Obscure |
| Madison                   | 2-2 Piece Sunburst | Glue Chip                          |         |
| 2-2 Piece Arched Madison  | 4 Piece Sunburst   | Plain is availab<br>polycarbonate. |         |
| 4 Piece Arched Madison    | 3 Piece Sunburst   |                                    |         |

1485 Sunrise Drive | Arthur, IL 61911 | USA

1 Refer to your local C.H.I. Dealer for exact color match.