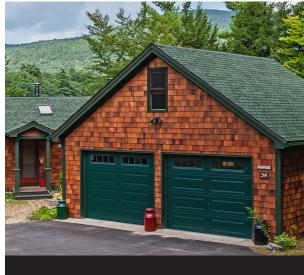

Shown in evergreen with optional madison window inserts.

## **4240 LONG RAISED PANEL**