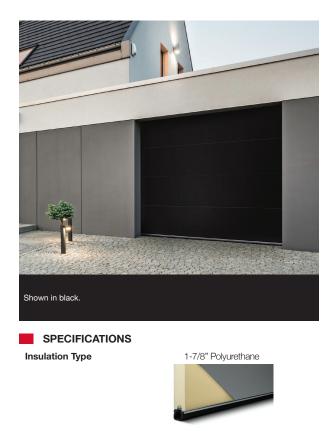

## **4217 FLUSH PANEL**

| R-value           | R-17.19                                                                   |  |
|-------------------|---------------------------------------------------------------------------|--|
| Backing           | Steel                                                                     |  |
| Construction Type | Heavy Duty                                                                |  |
| Wind Load         | Non Impact and Impact Rated                                               |  |
| Warranty          | Limited Lifetime on sections<br>3 Years on Springs<br>6 Years on Hardware |  |
| Extended Coverage | Appearance and Lifetime Package                                           |  |