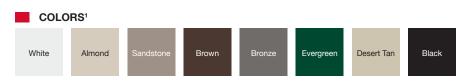

## ()) C.H.I. CUSTOM COLOR MATCHING<sup>1</sup>

| WINDOW INSERTS            |                    | GLASS                                                                             |
|---------------------------|--------------------|-----------------------------------------------------------------------------------|
| No Inserts                | Cascade            | Plain Frosted                                                                     |
| Stockton                  | Prairie            | Tinted Obscure<br>Obscure<br>Glue Chip<br>Plain is available as<br>polycarbonate. |
| 2-2 Piece Arched Stockton | Waterton           |                                                                                   |
| 4 Piece Arched Stockton   | Sherwood           |                                                                                   |
| Madison                   | 2-2 Piece Sunburst |                                                                                   |
| 2-2 Piece Arched Madison  | 4 Piece Sunburst   |                                                                                   |
| 4 Piece Arched Madison    | 3 Piece Sunburst   |                                                                                   |
|                           |                    |                                                                                   |