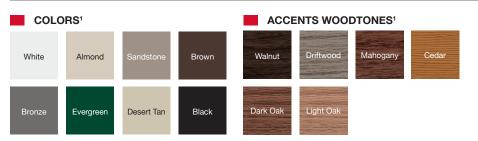

# C.H.I. CUSTOM COLOR MATCHING<sup>1</sup>

1 Refer to your local C.H.I. Dealer for exact color and woodtones match.

| WINDOW INSERTS            |                    | GLASS                                                                  |
|---------------------------|--------------------|------------------------------------------------------------------------|
|                           |                    |                                                                        |
| No Inserts                | Cascade            |                                                                        |
| Stockton                  | Prairie            | Plain Frosted                                                          |
| 2-2 Piece Arched Stockton | Waterton           |                                                                        |
| 4 Piece Arched Stockton   | Sherwood           | Tinted Obscure<br>Glue Chip<br>Plain is available as<br>polycarbonate. |
| Madison                   | 2-2 Piece Sunburst |                                                                        |
| 2-2 Piece Arched Madison  | 4 Piece Sunburst   |                                                                        |
| 4 Piece Arched Madison    | 3 Piece Sunburst   |                                                                        |
| DESIGNER GLASS            |                    |                                                                        |