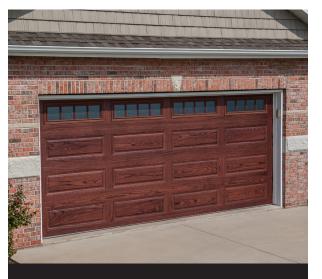

Shown in accents woodtones dark oak with optional obscure glass and madison window inserts.

# **4216 LONG RAISED PANEL**