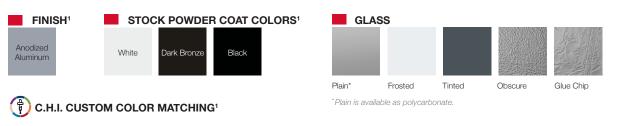

## **3295 FULL-VIEW ALUMINUM**

1 Refer to your local C.H.I. Dealer for exact color match.

| SPECIFICATION | S |
|---------------|---|
|---------------|---|

Insulation Type

No Insulation

| R-value           | —                                                                         |
|-------------------|---------------------------------------------------------------------------|
| Backing           | Aluminum                                                                  |
| Construction Type | Heavy Duty                                                                |
| Wind Load         | Non Impact and Impact Rated                                               |
| Warranty          | Limited Lifetime on sections<br>3 Years on Springs<br>6 Years on Hardware |
| Extended Coverage | Appearance and Lifetime Package                                           |