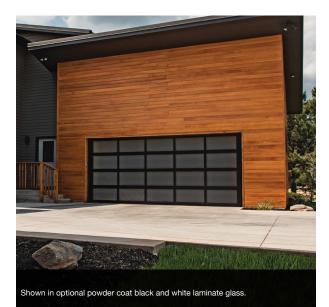

## **3295 FULL-VIEW ALUMINUM**

1 Refer to your local C.H.I. Dealer for exact color match.

| SPECIFICATION | S |
|---------------|---|
|---------------|---|

Insulation Type

No Insulation

| R-value           | —                                                                         |
|-------------------|---------------------------------------------------------------------------|
| Backing           | Aluminum                                                                  |
| Construction Type | Heavy Duty                                                                |
| Wind Load         | Non Impact and Impact Rated                                               |
| Warranty          | Limited Lifetime on sections<br>3 Years on Springs<br>6 Years on Hardware |
| Extended Coverage | Appearance and Lifetime Package                                           |