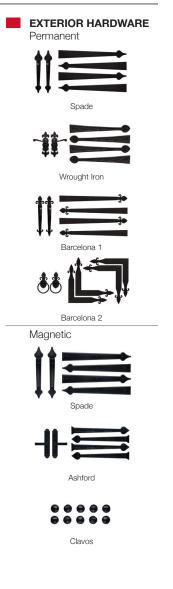

|
|-------------------|---------------------------------------------------------------------------|
| Backing           | -                                                                         |
| Construction Type | Standard                                                                  |
| Wind Load         | Non Impact and Impact Rated                                               |
| Warranty          | Limited Lifetime on sections<br>3 Years on Springs<br>3 Years on Hardware |

Your Local Garage Door Professional

## **2550 STAMPED SHAKER**

## COLORS¹ White Almond Sandstone Brown Desert Tan Classic Woodgrain Woodgrain

C.H.I. CUSTOM COLOR MATCHING1

3 Piece Arched Stockton

1 Refer to your local C.H.I. Dealer for exact color and woodtones match.