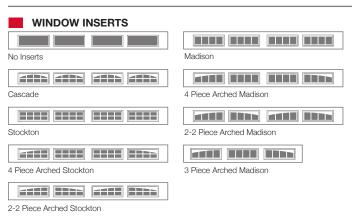

|
|-------------------|---------------------------------------------------------------------------|
| Backing           | -                                                                         |
| Construction Type | Standard                                                                  |
| Wind Load         | Non Impact and Impact Rated                                               |
| Warranty          | Limited Lifetime on sections<br>3 Years on Springs<br>3 Years on Hardware |

Your Local Garage Door Professional

## **2550 STAMPED SHAKER**

## COLORS¹ White Almond Sandstone Brown Desert Tan Classic Woodgrain Woodgrain

C.H.I. CUSTOM COLOR MATCHING1

3 Piece Arched Stockton

1 Refer to your local C.H.I. Dealer for exact color and woodtones match.