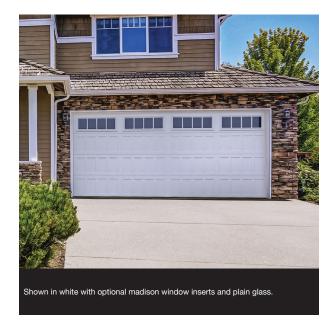

## SPECIFICATIONS

Insulation Type

No Insulation



| R-value           | _                                                                         |
|-------------------|---------------------------------------------------------------------------|
| Backing           | -                                                                         |
| Construction Type | Standard                                                                  |
| Wind Load         | Non Impact and Impact Rated                                               |
| Warranty          | Limited Lifetime on sections<br>3 Years on Springs<br>3 Years on Hardware |

Your Local Garage Door Professional

## **2550 STAMPED SHAKER**

## COLORS¹ White Almond Sandstone Brown Desert Tan Classic Woodgrain Woodgrain

C.H.I. CUST