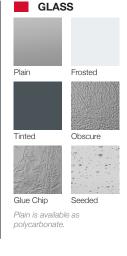

|
|-------------------|---------------------------------------------------------------------------|
| Backing           | -                                                                         |
| Construction Type | Standard                                                                  |
| Wind Load         | Non Impact and Impact Rated                                               |
| Warranty          | Limited Lifetime on sections<br>3 Years on Springs<br>3 Years on Hardware |

Your Local Garage Door Professional

## **2550 STAMPED SHAKER**

## COLORS¹ White Almond Sandstone Brown Desert Tan Classic Woodgrain Woodgrain

C.H.I. CUSTOM COLOR MATCHING1

3 Piece Arched Stockton

1 Refer to your local C.H.I. Dealer for exact color and woodtones match.