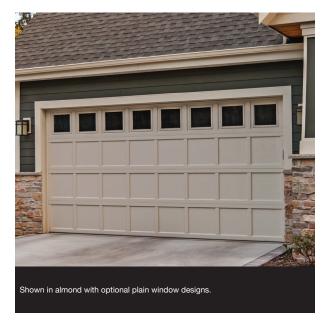

## **2298 SHORT OVERLAY RECESSED**

COLORS¹

White Almond Sandston

1 Refer to your local C.H.I. Dealer for exact color match.

Glue Chip Sei Plain is available as polycarbonate.

Frosted

Obscure