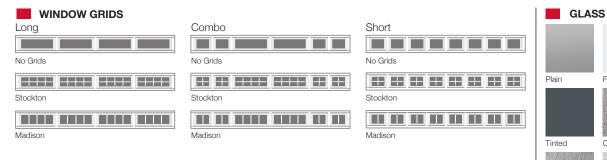

## **2298 SHORT OVERLAY RECESSED**

COLORS¹

White Almond Sandston

1 Refer to your local C.H.I. Dealer for exact color match.

Glue Chip Sei Plain is available as polycarbonate.

Frosted

Obscure