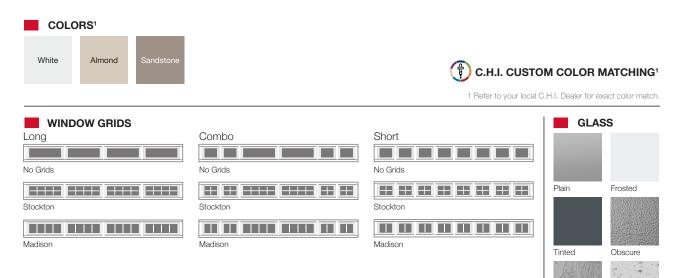

| Shown in white with optional plain glass windows. |  |
|---------------------------------------------------|--|

Your Local Garage Door Professional

Glue Chip

Plain is available as polycarbonate.

Seeded

All information presented is based on the specifications and features available at the time of printing and is subject to change without notice.