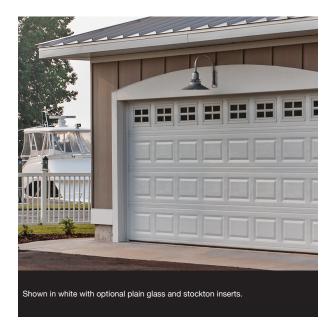

## **2283 SHORT RAISED PANEL**

C.H.I. CUSTOM COLOR MATCHING

1 Refer to your local C.H.I. Dealer for exact color and woodtones match.

Hawthorne and Somerset shown in platinum leading and is also available in brass leading.