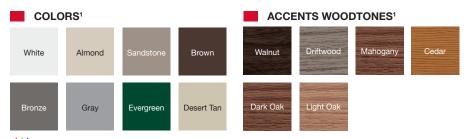

## **2283 SHORT RAISED PANEL**

C.H.I. CUSTOM COLOR MATCHING

1 Refer to your local C.H.I. Dealer for exact color and woodtones match.

Hawthorne and Somerset shown in platinum leading and is also available in brass leading.