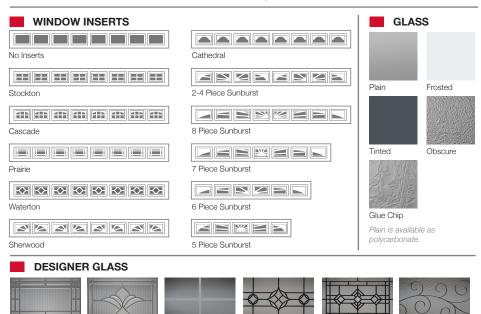

## **2283 SHORT RAISED PANEL**

C.H.I. CUSTOM COLOR MATCHING

1 Refer to your local C.H.I. Dealer for exact color and woodtones match.

Hawthorne and Somerset shown in platinum leading and is also available in brass leading.

Hampton

Florence