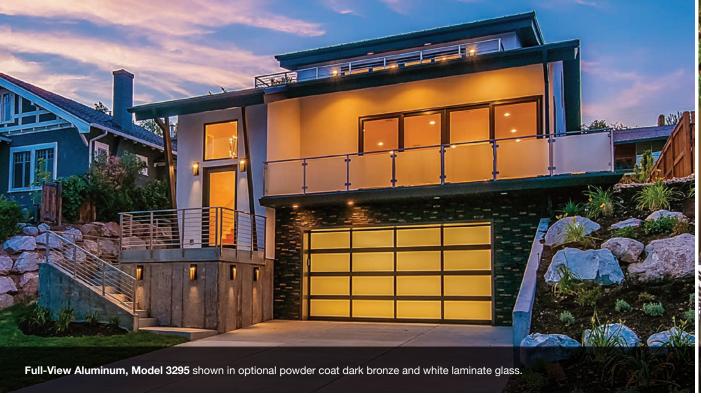

### **FULL-VIEW ALUMINUM**

A dramatic statement, made to fit your contemporary garage door application. Our full-view aluminum garage doors are expertly engineered of aluminum and glass that will give your home the perfect blend of industrial and ultra modern.

#### **GLASS**

Clear Laminated

#### **C.H.I. COLOR MATCHING**

Our in-house powder coating provides 100's of color options and can add another layer of protection from the outside elements.

Refer to your local C.H.I. Dealer for more information.