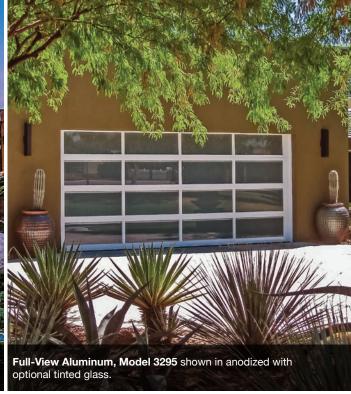

### **FULL-VIEW ALUMINUM**

A dramatic statement, made to fit your contemporary garage door application. Our full-view aluminum garage doors are expertly engineered of aluminum and glass that will give your home the perfect blend of industrial and ultra modern.

#### **GLASS**

Clear Laminated

#### **C.H.I. COLOR MATCHING**

Our in-house powder coating provides 100's of color options and can add another layer of protection from the outside elements.

Refer to your local C.H.I. Dealer for more information.