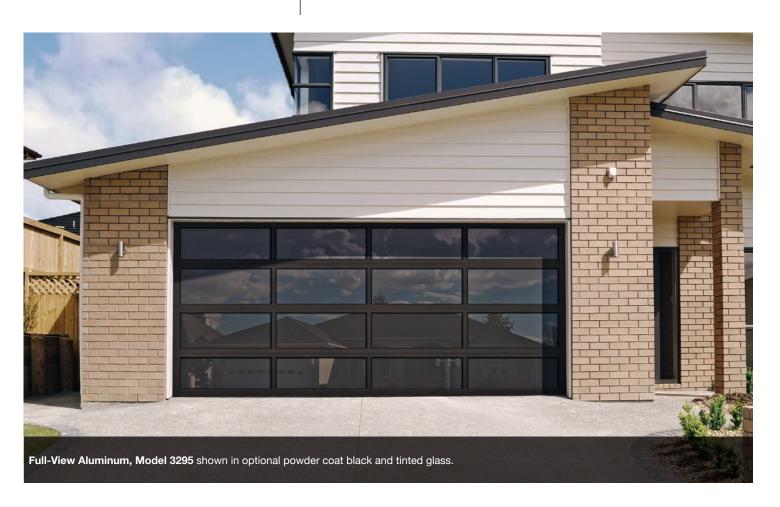

### **FULL-VIEW ALUMINUM**

A dramatic statement, made to fit your contemporary garage door application. Our full-view aluminum garage doors are expertly engineered of aluminum and glass that will give your home the perfect blend of industrial and ultra modern.

# GARAGE DOOR STYLES

Full-View