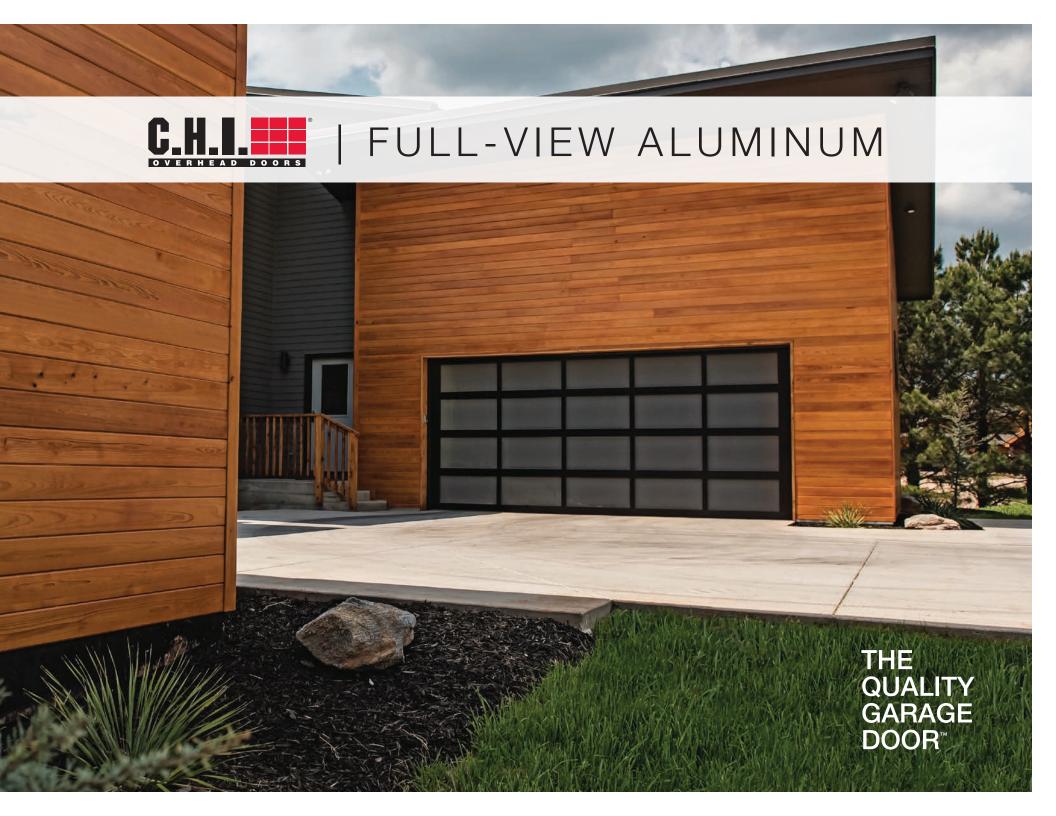

#### MODERN PERFECTION

### **FULL-VIEW ALUMINUM**

A dramatic statement, made to fit your contemporary garage door application. Our full-view aluminum garage doors are expertly engineered of aluminum and glass that will give your home the perfect blend of industrial and ultra modern.

# GARAGE DOOR STYLES

Full-View