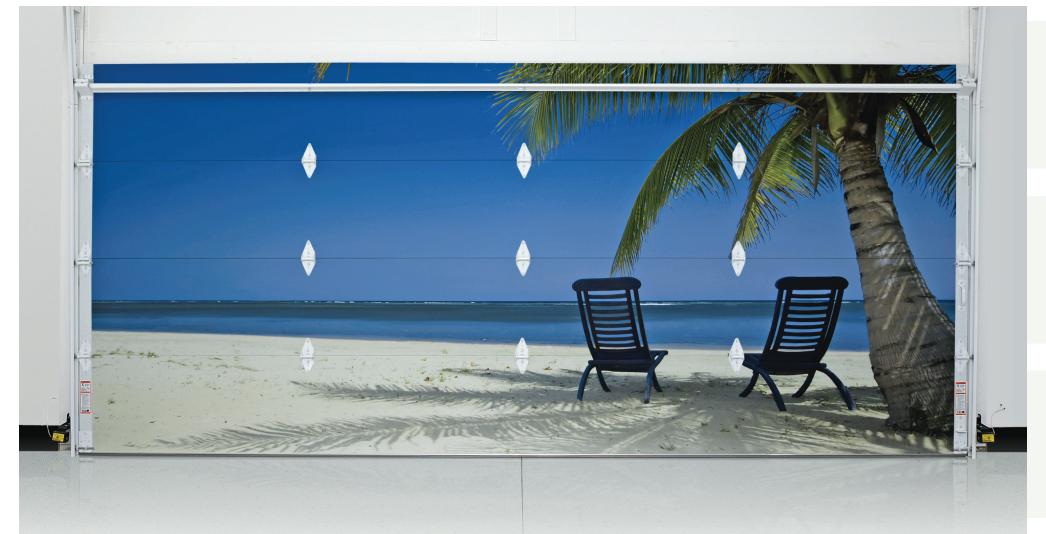

#### SPORTSMAN

Gone Fishin'

Par 3

Gridiron

The Buck

- Available in the following:

  ▶ Raised Panel Models for interior application 2216, 2283, 4216, 4283
- Flush Panel Models for interior or exterior applications
- ▶ Carriage House Stamped Models for interior application 5216, 5283, 5916, 5983