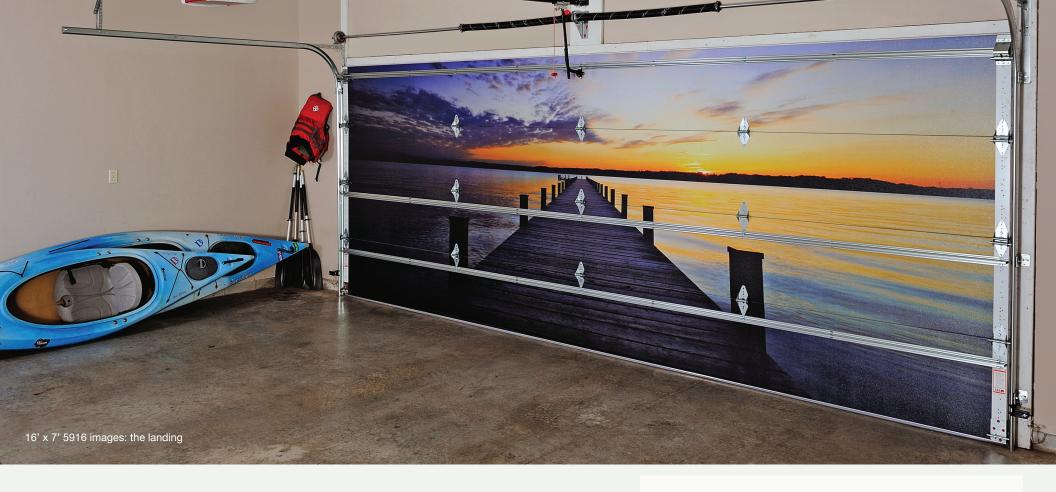

thing like you've never seen before. A garage door where everything you see is as vivid and detailed

as your imagination. And as you begin to look at an Images door the world around you seems to disappear, and before you know it you've lost yourself in this big, beautiful display. Where will your imagination take you?

### DESTINATIONS











The Landing

Beacon

### PATRIOTIC











Old Glory

Maple Leaf

**Brushed Metal** 

Diamond Plate

REALTREE™ Xtra Green

#### SPORTSMAN









Gone Fishin'

Par 3

Gridiron

The Buck

- Available in the following:

  ▶ Raised Panel Models for interior application 2216, 2283, 4216, 4283
- Flush Panel Models for interior or exterior applications
- ▶ Carriage House Stamped Models for interior application 5216, 5283, 5916, 5983

# **IMAGES**





**C.H.I. Overhead Doors** | 1485 Sunrise Drive | Arthur, IL 61911 | USA chiohd.com